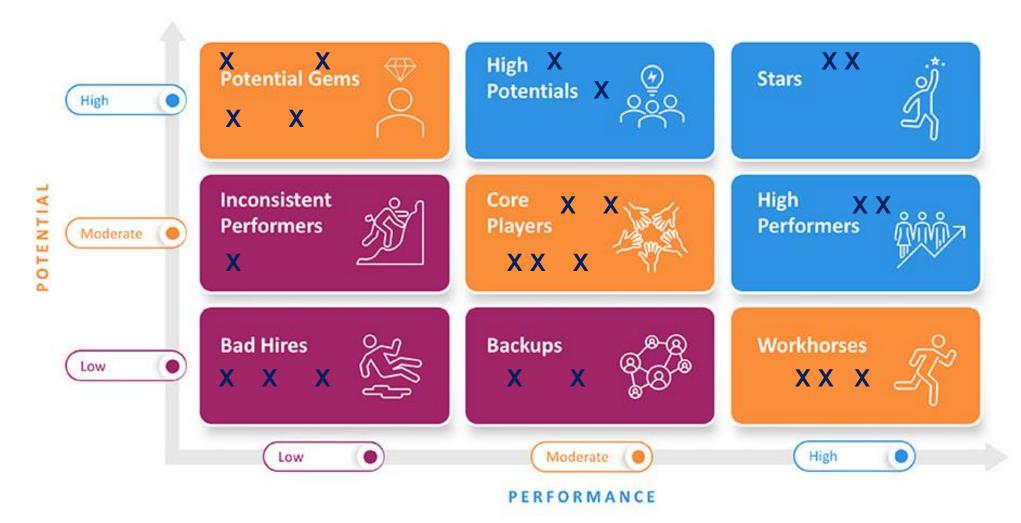

nd Challenges



### Career Management: 2 different visions?

#### Organization & Leadership



### Human Capital

How to find the right balance?



## **Organisation -> Business Drivers**

- Strategic goals
- Vision
- Purpose
- Values
- Organization Culture
- •

In order to achieve these drivers, we need a happy, **engaged** and functioning team to execute it!

And one with the **right set of skills** 

Without the **right team**, willing to put the effort in, the chances of success are slim!



## **Talent Management**





**Talent Management** 

Makes the link between people management processes and business strategy

The aim should be to move beyond the mere optimisation of <u>talent</u> into a competitive advantage

What is a TALENT in an organization?







## 9-Box Talent Matrix



Growing

## **Career Management**



- One Profession
- One Region
- Predictable/Planned
- Ascendant
- Long term
- Security
- One size fits all
- Upwards/ Money/ Power

- Various professions/ Skill portfolio
- World
- Unpredictable/ Unstable
- Circular/Lateral
- Short term
- Employability
- Workforce of one
- Achievement/ Balance/ Autonomy/ Projects
  Crowing

#### How do I build my career?





Thank You Nuno Marques Silva



#### Institute of Entrepreneurship Development









Co-funded by the Erasmus+ Programme of the European Union The European Commission's support for the production of this publication does not constitute an endorsement of the contents, which reflect the views only of the authors, and the Commission cannot be held responsible for any use which may be made of the