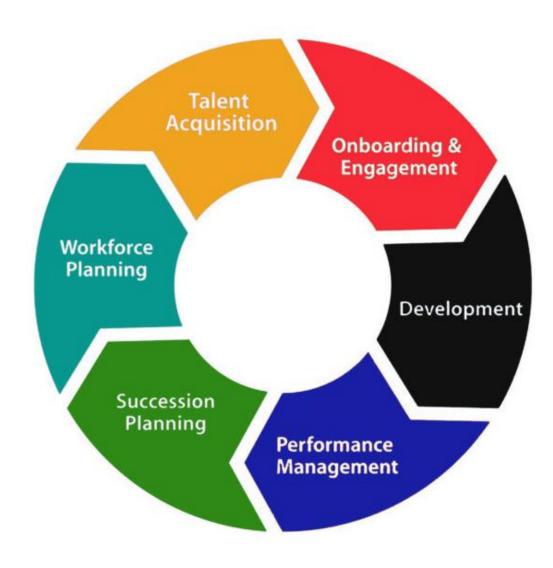

## **Talent Management**

**Talent Management** 

Makes the link between people management processes and business strategy

The aim should be to move beyond the mere optimisation of <u>talent</u> into a competitive advantage